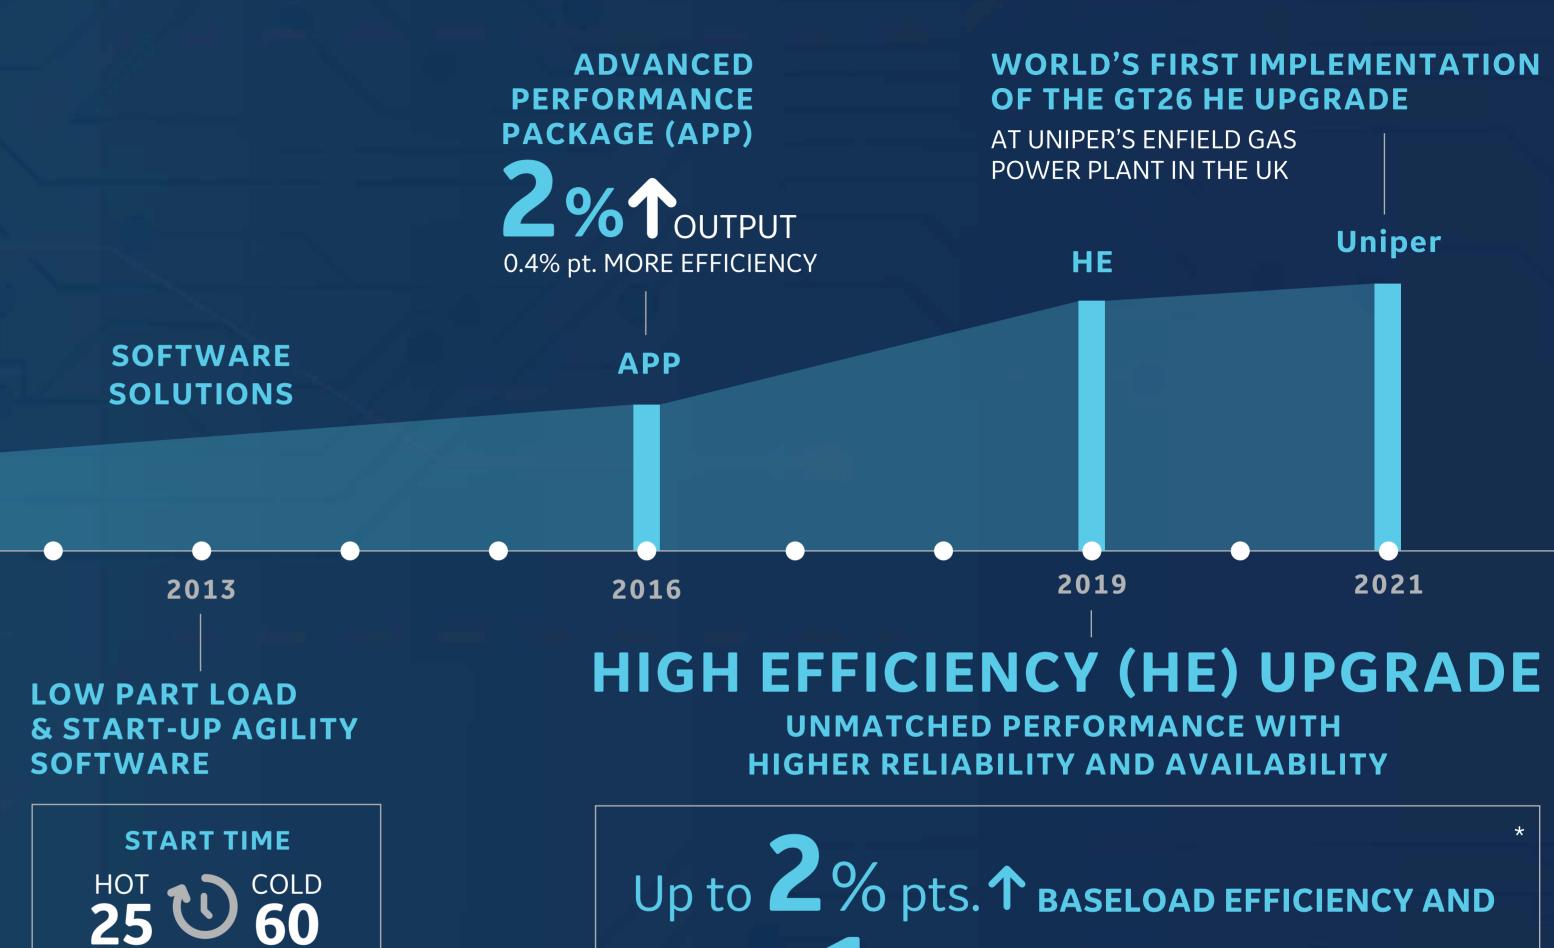

## **MXL2 SOLUTION** EFFICIENCY **8,000-HOUR MAINTENANCE** INTERVAL EXTENSION

**NEXT GEN** INTRODUCTION

2006

MXL2

2009

**RELIABILITY**, **FLEXIBILITY** AND EMISSIONS **ADVANCEMENTS** 

Up to 1% pt. 1 PART LOAD EFFICIENCY Up to **25 MW ↑** Up to 5%↓ **PER UNIT EXTENSION PLANT OUTPUT** IN CO<sub>2</sub>

Up to **32,000 hrs. MAINTENANCE INTERVAL** 

MINUTES

50%

REDUCED

MINUTES

FUEL

SAVINGS EMISSIONS

\*INDICATIVE VALUES BASED ON RATING GT26 2006 CONFIGURATION